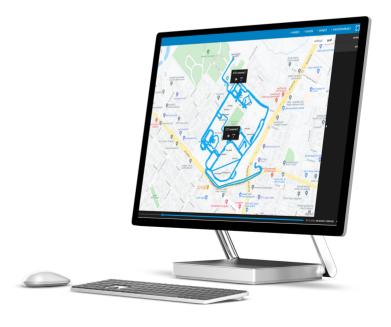

## PROTECTION YOU CAN COUNT ON

With live streaming and real-time GPS location, no officer is left behind. Telecommunicators have a real-time look into the unfolding situation and can dispatch accordingly.