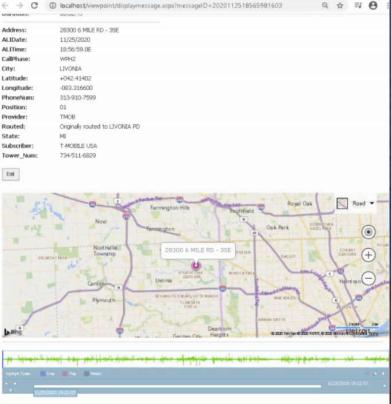

### **Incident Recreation**

Accurately recreate incidents using the advanced geolocation data provided by RapidSOS.

# Advance Advanced location above and beyond ANI/ALI.

2

### Archive

Provides archived data even after its purged from the RapidSOS clearinghouse.

3