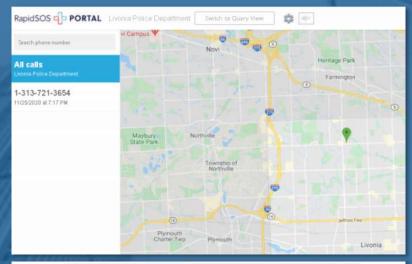

### Easily Search & Retrieve

All RapidSOS data associated with a 911 record is searchable within the Equature platform. Easily search and retrieve call records by location, phone number, and more.

### **Unified Storage**

Access RapidSOS location information along side all of your Next Generation 911 data flowing in and out of the PSAP.