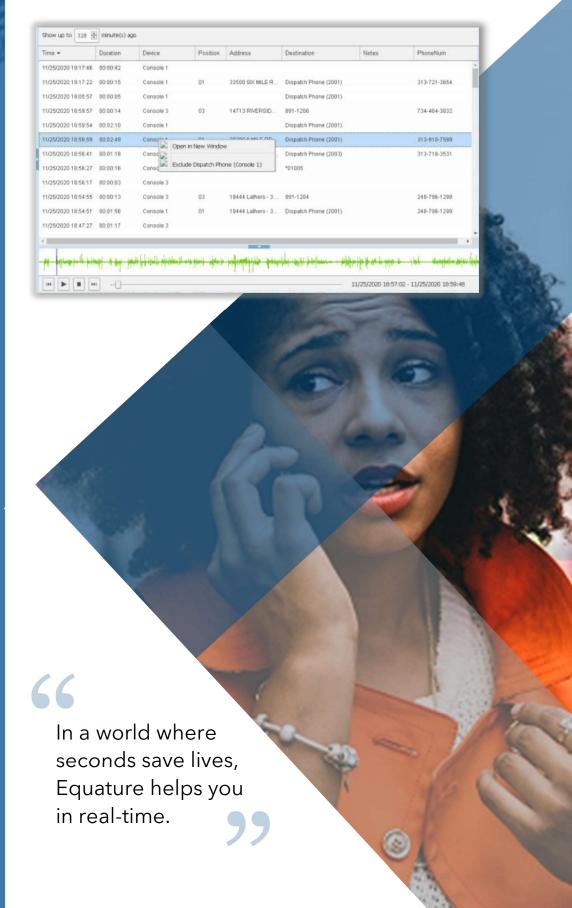

#### Automate

Eliminates the need to manually type in the smartphone number.

### **Equature Live Recall and Rapid SOS**

Telecommunicators can verify additional detail directly from their console position without manually typing a phone number.