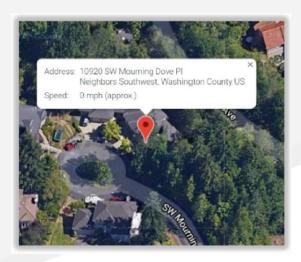

## Real-Time GPS Location Real-Time Video Feed

From the 911 Caller to the Dispatcher

InSight provides an intuitive and user-friendly interface that allows for visual, audible, and real-time location confirmation of events **before** the first responders arrive to the emergency scene.

- Locate the 911 Caller more quickly and accurately than traditional ALI.
- Location accuracy within 6 meters.
- View GPS Location in Real-Time
- Map and Satellite View
- Zoom In/Out Functionality