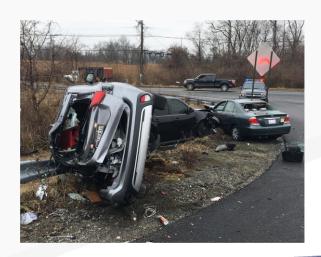

## **Evaluate** the Situation

- Get Eyes on the Scene before first responders arrive.
- Receive vital information from callers who are unable to speak due to injury or disability.
- Evaluate the emergency situation more quickly and accurately.